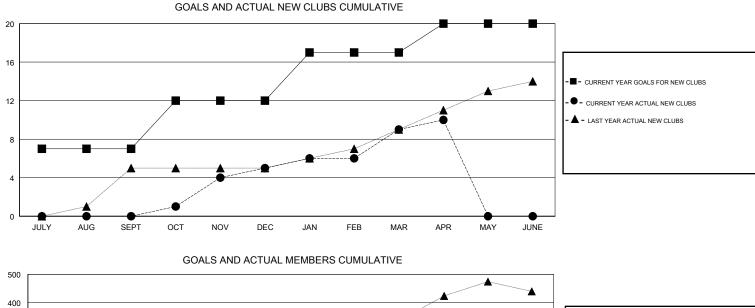

## LOCATION REP OF SRI LANKA

GMT CA

|               | Club          | s         |               | Members<br>RESULTS FOR 2017-2018 |                           |                         |                                                    |
|---------------|---------------|-----------|---------------|----------------------------------|---------------------------|-------------------------|----------------------------------------------------|
|               | RESULTS FOR   | 2017-2018 |               |                                  |                           |                         |                                                    |
| QUARTER       | NEW CLUB GOAL | NEW CLUBS | DROPPED CLUBS | QUARTER                          | MEMBER GROWTH NET<br>GOAL | MEMBER GROWTH<br>ACTUAL | DROPPED<br>MEMBERS ACTUAL<br>(including transfers) |
| JULY/AUG/SEPT | 7             | 0         | 0             | JULY/AUG/SEPT                    | -10                       | 50                      | 207                                                |
| OCT/NOV/DEC   | 5             | 5         | 4             | OCT/NOV/DEC                      | 100                       | 226                     | 115                                                |
| JAN/FEB/MAR   | 5             | 4         | 0             | JAN/FEB/MAR                      | 150                       | 223                     | 35                                                 |
| APR/MAY/JUNE  | 3             | 1         | 0             | APR/MAY/JUNE                     | 10                        | 81                      | 7                                                  |