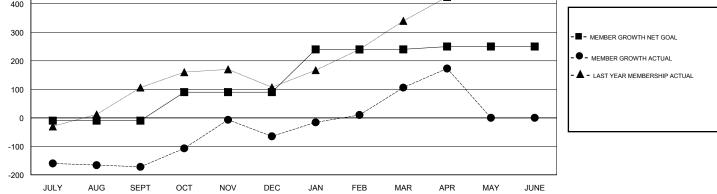

## LOCATION REP OF SRI LANKA

GMT CA

|               | Club          | s         |               | Members<br>RESULTS FOR 2017-2018 |                           |                         |                                                    |
|---------------|---------------|-----------|---------------|----------------------------------|---------------------------|-------------------------|----------------------------------------------------|
|               | RESULTS FOR   | 2017-2018 |               |                                  |                           |                         |                                                    |
| QUARTER       | NEW CLUB GOAL | NEW CLUBS | DROPPED CLUBS | QUARTER                          | MEMBER GROWTH NET<br>GOAL | MEMBER GROWTH<br>ACTUAL | DROPPED<br>MEMBERS ACTUAL<br>(including transfers) |
| JULY/AUG/SEPT | 7             | 0         | 0             | JULY/AUG/SEPT                    | -10                       | 50                      | 207                                                |
| OCT/NOV/DEC   | 5             | 5         | 4             | OCT/NOV/DEC                      | 100                       | 226                     | 115                                                |
| JAN/FEB/MAR   | 5             | 4         | 0             | JAN/FEB/MAR                      | 150                       | 223                     | 35                                                 |
| APR/MAY/JUNE  | 3             | 1         | 0             | APR/MAY/JUNE                     | 10                        | 81                      | 7                                                  |